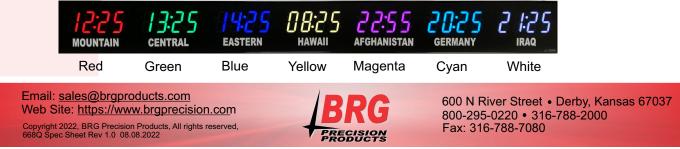

## User Changeable Multi-Color LED Colors

| TUE JAN 18 2022 018                                                      |                                                                                                                                                                                   |
|--------------------------------------------------------------------------|-----------------------------------------------------------------------------------------------------------------------------------------------------------------------------------|
| HAWAII SA                                                                | 9:26 12:26 20:28 0 1:26 0 3:26<br>NORFOLK BAHRAIN SINGAPORE GUAM                                                                                                                  |
| Model 668Q - 1.8" time, 1.2" - 20 digit date, 0.75" zone labels, 6 zones |                                                                                                                                                                                   |
| Specifications                                                           |                                                                                                                                                                                   |
| Display:                                                                 | 6 zone, 4 digit user changeable multi-color bar segment LED time displays with 1.2" = 20 character user changeable multi-colordot matrix LED date, 0.75" white vinyl zone labels. |
| Display Format:                                                          | 12 or 24 hour format, Numeric Date, (American or European), Numeric Year, and Julian Date                                                                                         |
| Clock Accuracy:                                                          | BRG Time Zone Clocks will display the correct time tor the life of the clock. Factory synchronized with the Atomic Clock, no external synchronization methods are required.       |
| Manual Controls:                                                         | Wireless IR Remote Control Included. USB-IR fob and Time Commander graphical remote control programmer are available options.                                                     |
| Operating Mode:                                                          | Time zones with 11 Daylight Saving automatic adjustments and 5 incremental offsets.                                                                                               |
| Digit Height:                                                            | 1.8" bar segment LEDs for time, 1.2" dot matrix LEDs for the date                                                                                                                 |
| Visibility:                                                              | Up to 40 feet                                                                                                                                                                     |
| Power Requirement:                                                       | 100-240 volts AC, 50-60 cycle, internal transformer, 12 ft cord standard with US plug standard.                                                                                   |
| Dimensions:                                                              | 9.25" Tall x 60.25" Wide x 3.25" Deep                                                                                                                                             |
| Operating Temperature:                                                   | -32° F to 120°F                                                                                                                                                                   |
| Humidity:                                                                | 0% to 95% Non-condensing                                                                                                                                                          |
| Construction:                                                            | Black anodized Aluminum frame with plexiglass front lens. Mounting hardware included.                                                                                             |